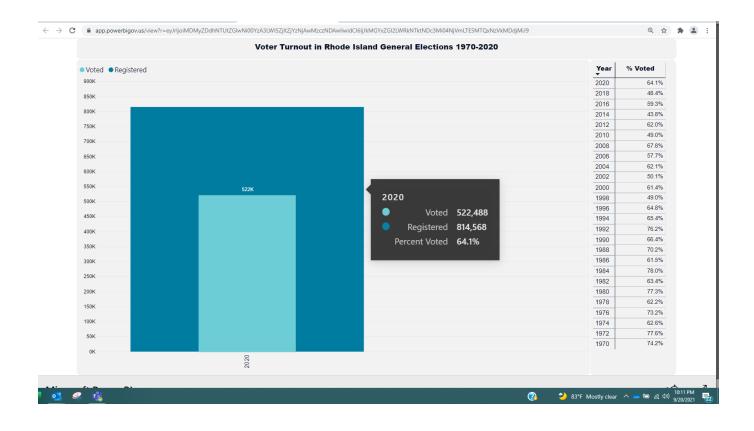

ITE-IN                    | 1553        | 0.7%  |

# **Representative in Congress District 2**

| Candidate               | Total votes | Pct   |
|-------------------------|-------------|-------|
| James R. Langevin (DEM) | 154086      | 58.2% |
| Robert B. Lancia (REP)  | 109894      | 41.5% |
| WRITE-IN                | 577         | 0.2%  |

# 1. CHANGING THE OFFICIAL NAME OF THE STATE

| Candidate | Total votes | Pct   |
|-----------|-------------|-------|
| Approve   | 247261      | 53.1% |
| Reject    | 218175      | 46.9% |

- \* Endorsed Candidate
- \*\* Precincts with more than one ballot scanner may display as 100% reported despite results only being received from one scanner. Results will be updated when the results from any additional scanner(s) in that precinct are received.